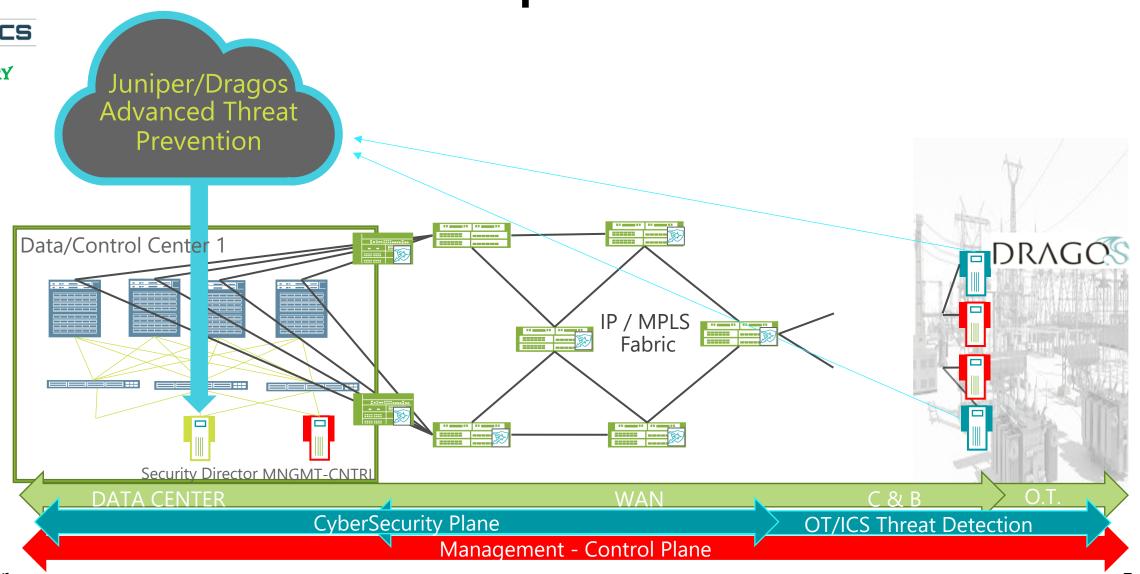

## **Ambassador Project Objective**

Joint manufacturer solution capable of managed trust and data sharing between multiple software applications for improving awareness and visualization of Organizations' enterprise and OT systems.

## Full Stack Enterprise + OT Solution