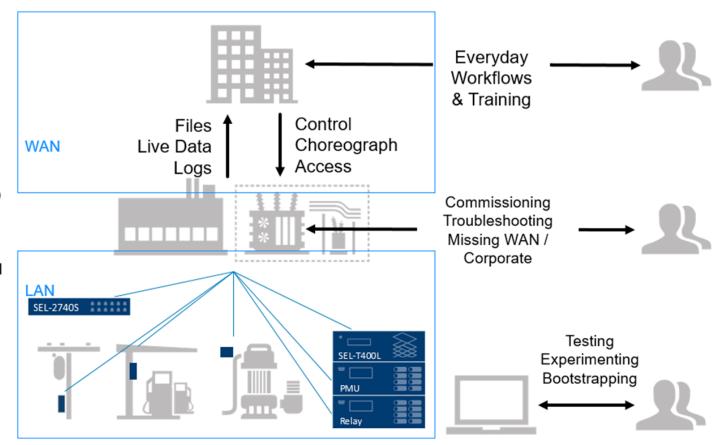

# Today's Organizational Application State Software Environments

Platforms where Software Solutions are Deployed at the Customer Site

#### Corporate OT Software

Multi-site Orchestration Audits / Reports / Analysis Historians / Mass storage Access Options

#### Distributed Software

Tier 2 Control (FLISR / GCS / ADMS)
Orchestration and Control Plane
Data Aggregation
LAN Device Management
Access Point from Corporate to Local

#### Edge

Tier 1 Control (Protection etc..)
Data Sensors
Actuators

Vendor