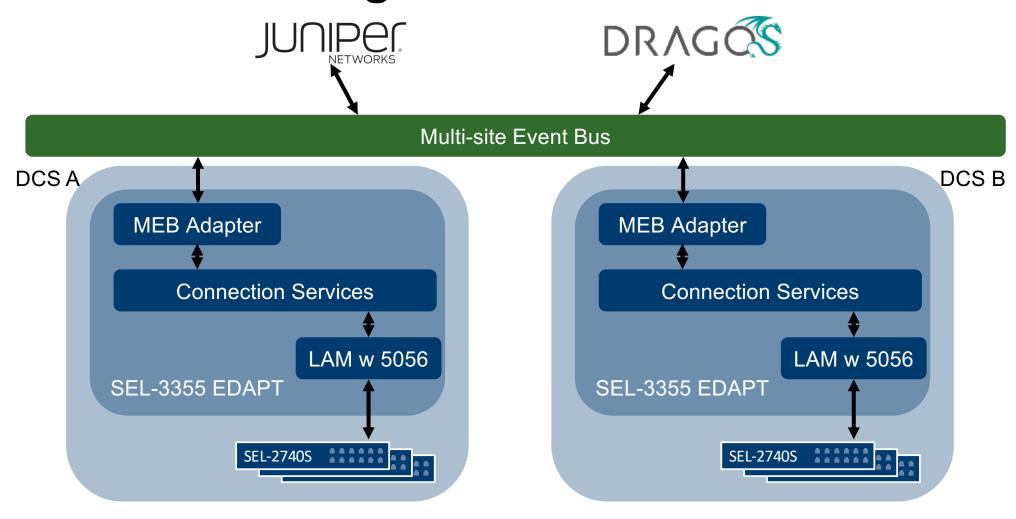

## **Converged IT/OT Systems' Solution**

## Department of Energy (DOE)

Cybersecurity for Energy Delivery Systems

## **Ambassador Project Objective**

Joint manufacturer solution capable of managed trust and data sharing between multiple software applications for improving awareness and visualization of Organizations' enterprise and OT systems.







# Today's Present State of the Art (SOA)

**OT Software Defined Networking SEL-5056** SEL-3355 SEL-2740S SEL-2740S \*\*\*\*\*\* SEL-2740S SEL-3355 Relay SEL-2740S Primary path Backup path Secondary path

Vendor





## Advancing the State of the Art







# Today's Organizational Application State Software Environments

Platforms where Software Solutions are Deployed at the Customer Site

#### Corporate OT Software

Multi-site Orchestration Audits / Reports / Analysis Historians / Mass storage Access Options

#### Distributed Software

Tier 2 Control (FLISR / GCS / ADMS)
Orchestration and Control Plane
Data Aggregation
LAN Device Management
Access Point from Corporate to Local

#### Edge

Tier 1 Control (Protection etc..)
Data Sensors
Actuators



Vendor





## Full Stack Enterprise + OT Solution







## Full Stack Enterprise + OT Solution









**Dennis Gammel** 

Dennis\_Gammel@selinc.com

Office 509.336.7981 Cell 509.592.3546



Tim\_Watkins@selinc.com

Office 509.336.4429 Cell 509.592.3546