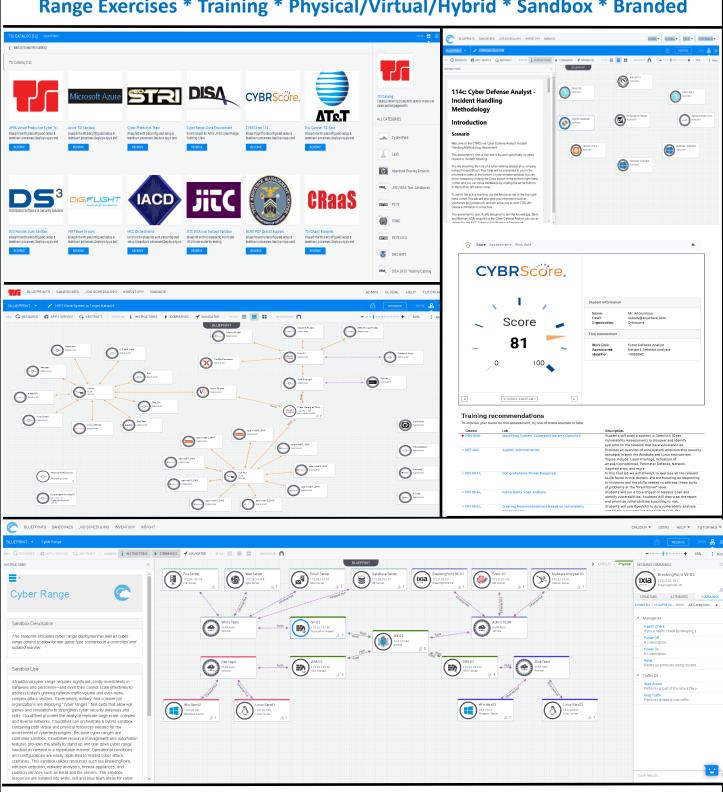

## Cyber Range as a Service®

Range Exercises \* Training \* Physical/Virtual/Hybrid \* Sandbox \* Branded

WWW.TSIEDA.COM (407) 339-4874, EXT 111

- AgileWARE—Agile Workflow And Resource Enablement Software supporting LaaS, PaaS, laaS, TaaS, Cyber environments
- Enterprise level, agnostic data center/cloud/converged infrastructure provisioning and orchestration framework

## Cyber Range as a Service®

- Self Service web based portal
- Cyber libraries ready to deploy
- Deployable On-Prem or as SaaS
- Visio like drag and drop GUI
- Reservations & Scheduling
- Scalable and standards based
- Open vendor agnostic support
- Instruction panes for training support
- Catalogs of Sandbox environments
- Save and Restore Snapshots of Sandbox
- NIST/NICE framework supported roles and training
- Complete Skill assessments against your training or NICE framework skills
- Integrated with CRaaS AgileWARE (On/Off Prem)
- Performance scoring platform
- Breaking Point and Breaking Point VE
- IxLoad-IPSec VPN and IxLoad Attack
- solutions for physical and virtual Application and Threat Intelligence
  - Integrated with TSI AgileWARE